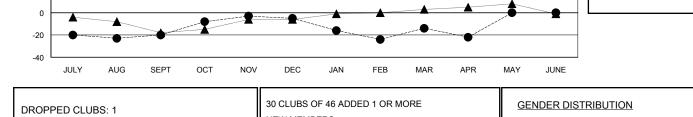

## LOCATION MASSACHUSETTS

 $\mathsf{GMT} \; \mathsf{CA} \; 1$ 

|               |                  | Clubs             |                  |                  | Members               |                    |                                     |                    |                  |  |
|---------------|------------------|-------------------|------------------|------------------|-----------------------|--------------------|-------------------------------------|--------------------|------------------|--|
|               | RESU             | LTS FOR 2014-2015 |                  |                  | RESULTS FOR 2014-2015 |                    |                                     |                    |                  |  |
| QUARTER       | NEW CLUB<br>GOAL | NEW CLUBS         | DROPPED<br>CLUBS | NET<br>GAIN/LOSS | QUARTER               | NEW MEMBER<br>GOAL | CHARTER AND<br>NEW MEMBERS<br>ADDED | DROPPED<br>MEMBERS | NET<br>GAIN/LOSS |  |
| JULY/AUG/SEPT | 4                | 0                 | 0                | 0                | JULY/AUG/SEPT         | 82                 | 23                                  | 43                 | -20              |  |
| OCT/NOV/DEC   | 1                | 0                 | 0                | 0                | OCT/NOV/DEC           | 28                 | 41                                  | 26                 | 15               |  |
| JAN/FEB/MAR   | 1                | 0                 | 1                | -1               | JAN/FEB/MAR           | 10                 | 24                                  | 33                 | -9               |  |
| APR/MAY/JUNE  | 0                | 0                 | 0                | 0                | APR/MAY/JUNE          | 8                  | 10                                  | 18                 | -8               |  |

- CURRENT YEAR ACTUAL MEMBERS LAST YEAR ACTUAL MEMBERS

| DROPPED CLUBS: 1 |     | 30 CLUBS OF 46 ADDED 1 OR MORE | GENDER DISTRIBUTION |              |     |
|------------------|-----|--------------------------------|---------------------|--------------|-----|
|                  |     | NEW MEMBERS                    | MALE                | 846 (65.58%) |     |
|                  |     |                                | FEMALE              | 444 (34.42%) |     |
| DROPPED MEMBERS  |     |                                |                     |              |     |
| DECEASED         | 22  | CLICK HERE FOR HEALTH          |                     |              | 107 |
| CLUB CANCELLED   | 0   | ASSESSMENT DATA                | FAMILY UNIT MEMBER  | 137          |     |
| OTHER            | 98  |                                | HEAD OF HOUSEHOLD   | 68           |     |
| TOTAL            | 120 |                                | NON-HEAD OF HOUSE   | 69           |     |
|                  |     |                                |                     |              |     |