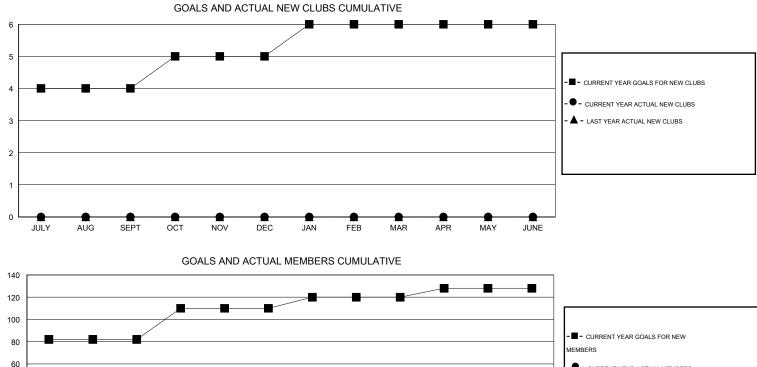

## LOCATION MASSACHUSETTS

 $\mathsf{GMT} \; \mathsf{CA} \; 1$ 

|               |                  | Clubs             |                  |                  | Members               |                    |                                     |                    |                  |  |
|---------------|------------------|-------------------|------------------|------------------|-----------------------|--------------------|-------------------------------------|--------------------|------------------|--|
|               | RESU             | LTS FOR 2014-2015 |                  |                  | RESULTS FOR 2014-2015 |                    |                                     |                    |                  |  |
| QUARTER       | NEW CLUB<br>GOAL | NEW CLUBS         | DROPPED<br>CLUBS | NET<br>GAIN/LOSS | QUARTER               | NEW MEMBER<br>GOAL | CHARTER AND<br>NEW MEMBERS<br>ADDED | DROPPED<br>MEMBERS | NET<br>GAIN/LOSS |  |
| JULY/AUG/SEPT | 4                | 0                 | 0                | 0                | JULY/AUG/SEPT         | 82                 | 23                                  | 43                 | -20              |  |
| OCT/NOV/DEC   | 1                | 0                 | 0                | 0                | OCT/NOV/DEC           | 28                 | 41                                  | 26                 | 15               |  |
| JAN/FEB/MAR   | 1                | 0                 | 1                | -1               | JAN/FEB/MAR           | 10                 | 24                                  | 33                 | -9               |  |
| APR/MAY/JUNE  | 0                | 0                 | 0                | 0                | APR/MAY/JUNE          | 8                  | 10                                  | 18                 | -8               |  |